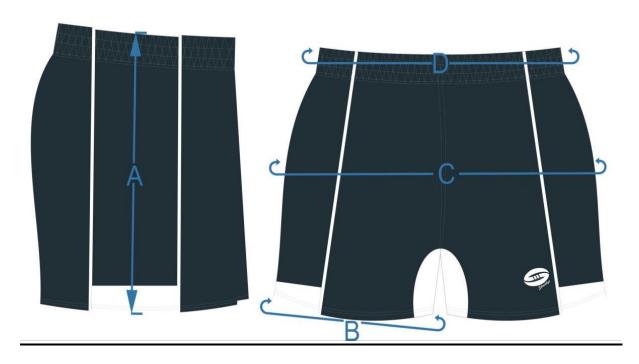

## **GARDENS CLUB SHORTS (ELITE SHORTS) – STRUDDYS**

## **ADULTS**

|                      | XS   | S  | М    | L    | XL   | 2XL | 3XL |
|----------------------|------|----|------|------|------|-----|-----|
| Finished Measurement | 30   | 32 | 34   | 36   | 38   | 40  | 42  |
| (A) Shorts Length    | 33   | 34 | 35.5 | 36   | 37   | 38  | 38  |
| (B) Trouser Legs     | 71.5 | 73 | 74   | 75.5 | 76.5 | 77  | 78  |
| (C) Hip              |      |    |      |      |      |     |     |
| (D) Waist            | 60   | 64 | 68   | 72   | 76   | 80  | 84  |

## **KIDS**

|                      | К6   | К8 | K10  | K12  | K14  |
|----------------------|------|----|------|------|------|
| Finished Measurement | 20   | 22 | 24   | 26   | 28   |
| (A) Shorts Length    | 28.5 | 29 | 30   | 31   | 32   |
| (B) Trouser Legs     | 67.5 | 68 | 68.5 | 69.5 | 70.5 |
| (C) Hips             |      |    |      |      |      |
| (D) Waist            | 51   | 51 | 53   | 53   | 56   |

## **Tips**

- Using shorts that you own, measure the dimensions of them laid out flat
- ½ Waist Measurement taken from side to side along the waistline
- Length Measurement taken from the side high point to the hem at the bottom